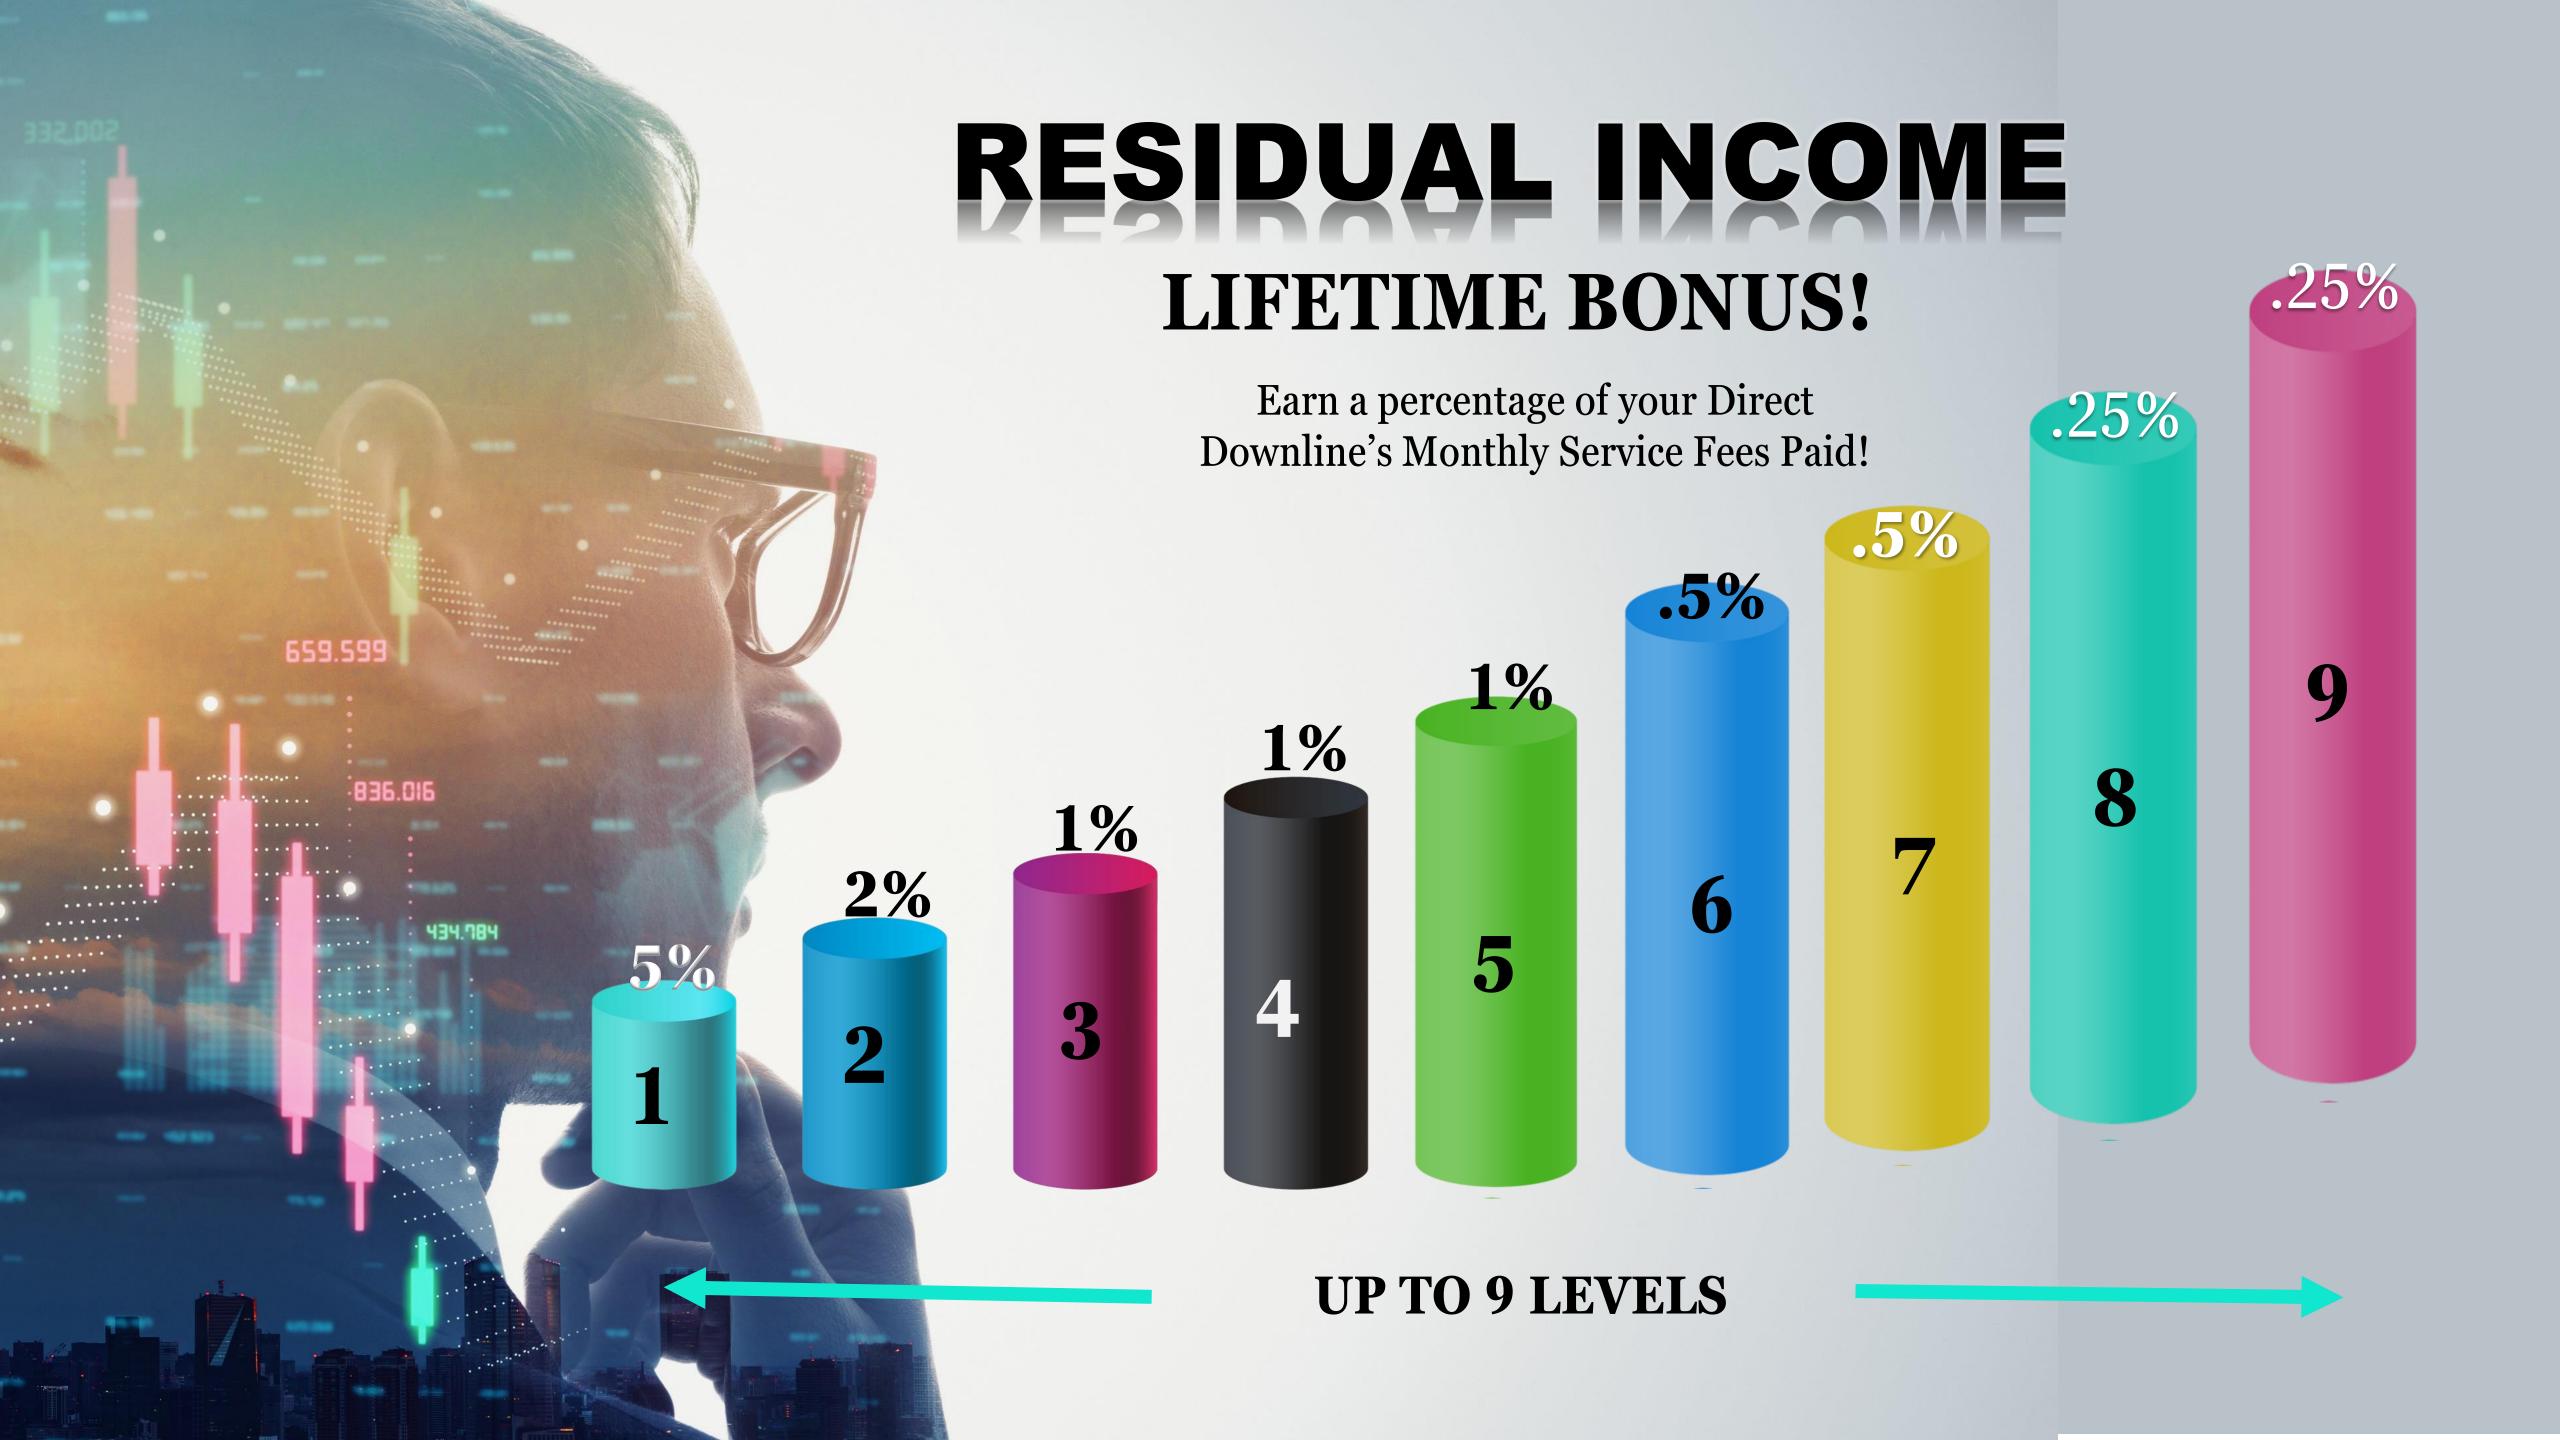

### 7 WAYS TO GET PAID!

- 1 Direct Referral Bonuses
- 2 Indirect Referral Bonuses
- 3 Fast Track Bonuses
- 4 Check Matching Weekly
- 5 Residual Bonuses
- Rank Achievements up to \$100,000 USD
- 7 Rank Based Profit Sharing