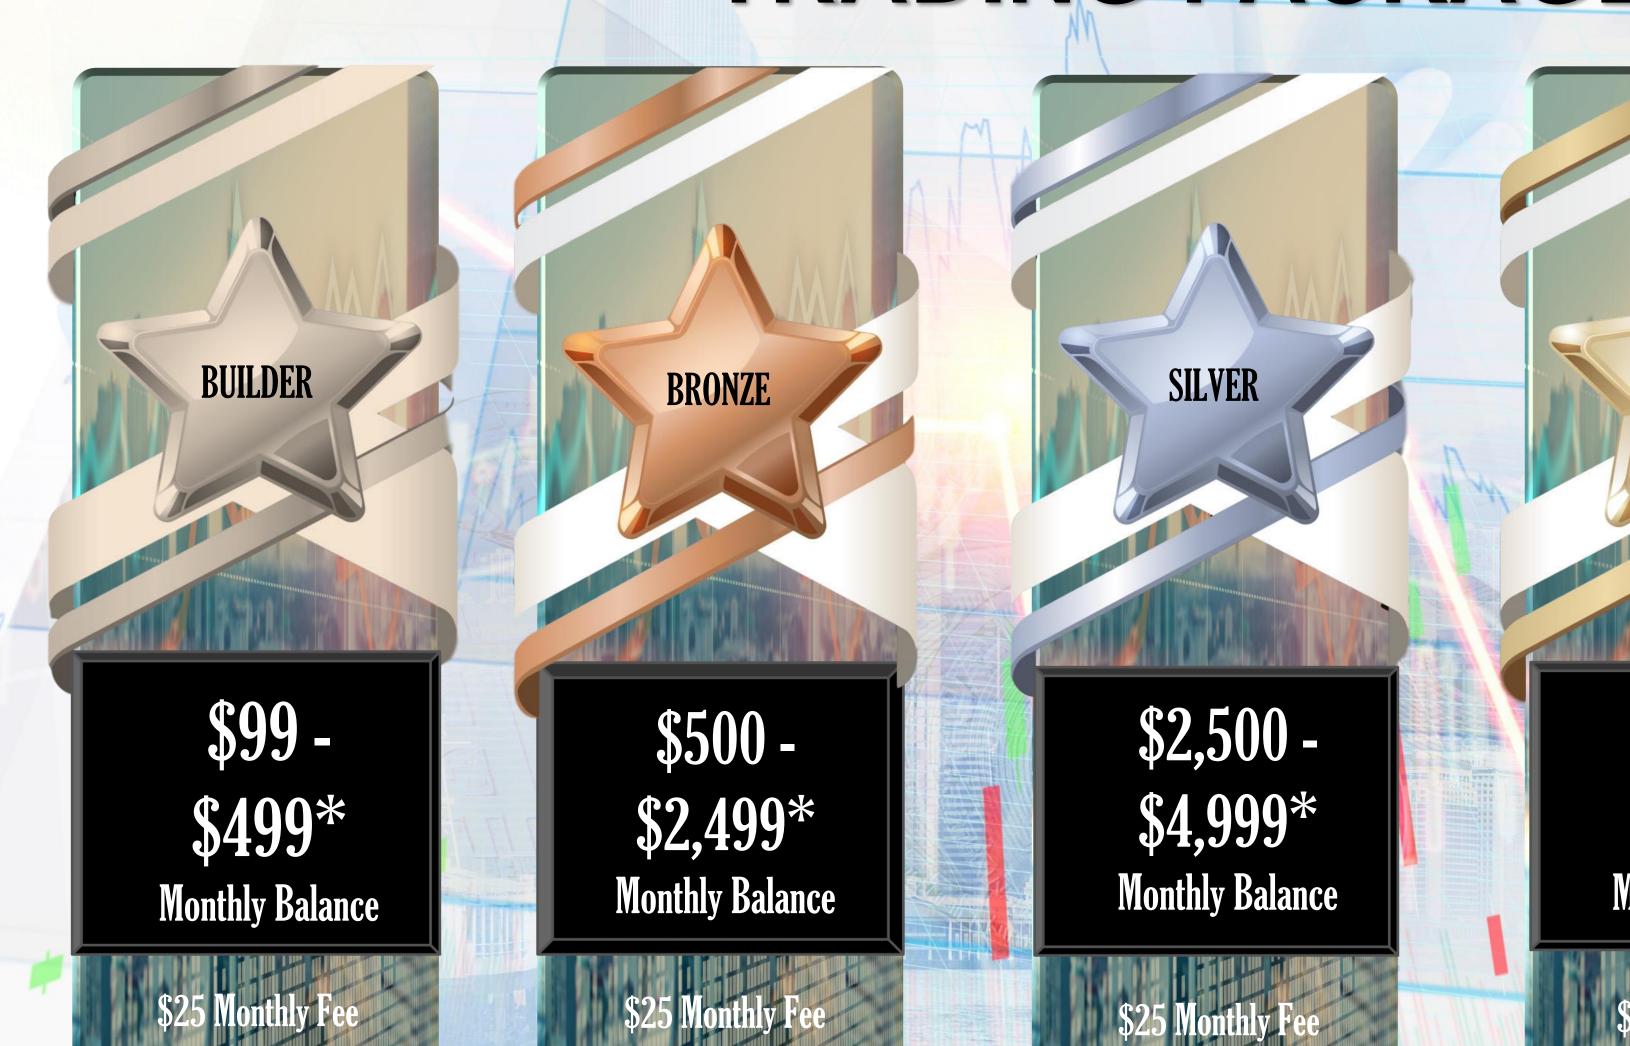

#### TRADING PACKAGES

## DIRECT REFERRAL BONUS

|                   | Fee     | Trading Balance     | Total Bonus Paid<br>(including Upgrades) | Upgrade Bonus |
|-------------------|---------|---------------------|------------------------------------------|---------------|
| Affiliate Package | \$49.95 | \$0.00              | \$0.00                                   |               |
| Builder           |         | \$99 - \$499        | \$10.00                                  | \$10.00       |
| Bronze            |         | \$500 - \$2499      | \$50.00                                  | \$40.00       |
| Silver            |         | \$2500 - \$4999     | \$125.00                                 | \$75.00       |
| Gold              |         | \$5000 - \$9999     | \$250.00                                 | \$125.00      |
| Platinum          |         | \$10,000 - \$24,999 | \$500.00                                 | \$250.00      |
| VIP               |         | \$25,000 - \$99,999 | \$1250.00                                | \$750.00      |
| President         |         | \$100,000+          | \$5000.00                                | \$3750.00     |