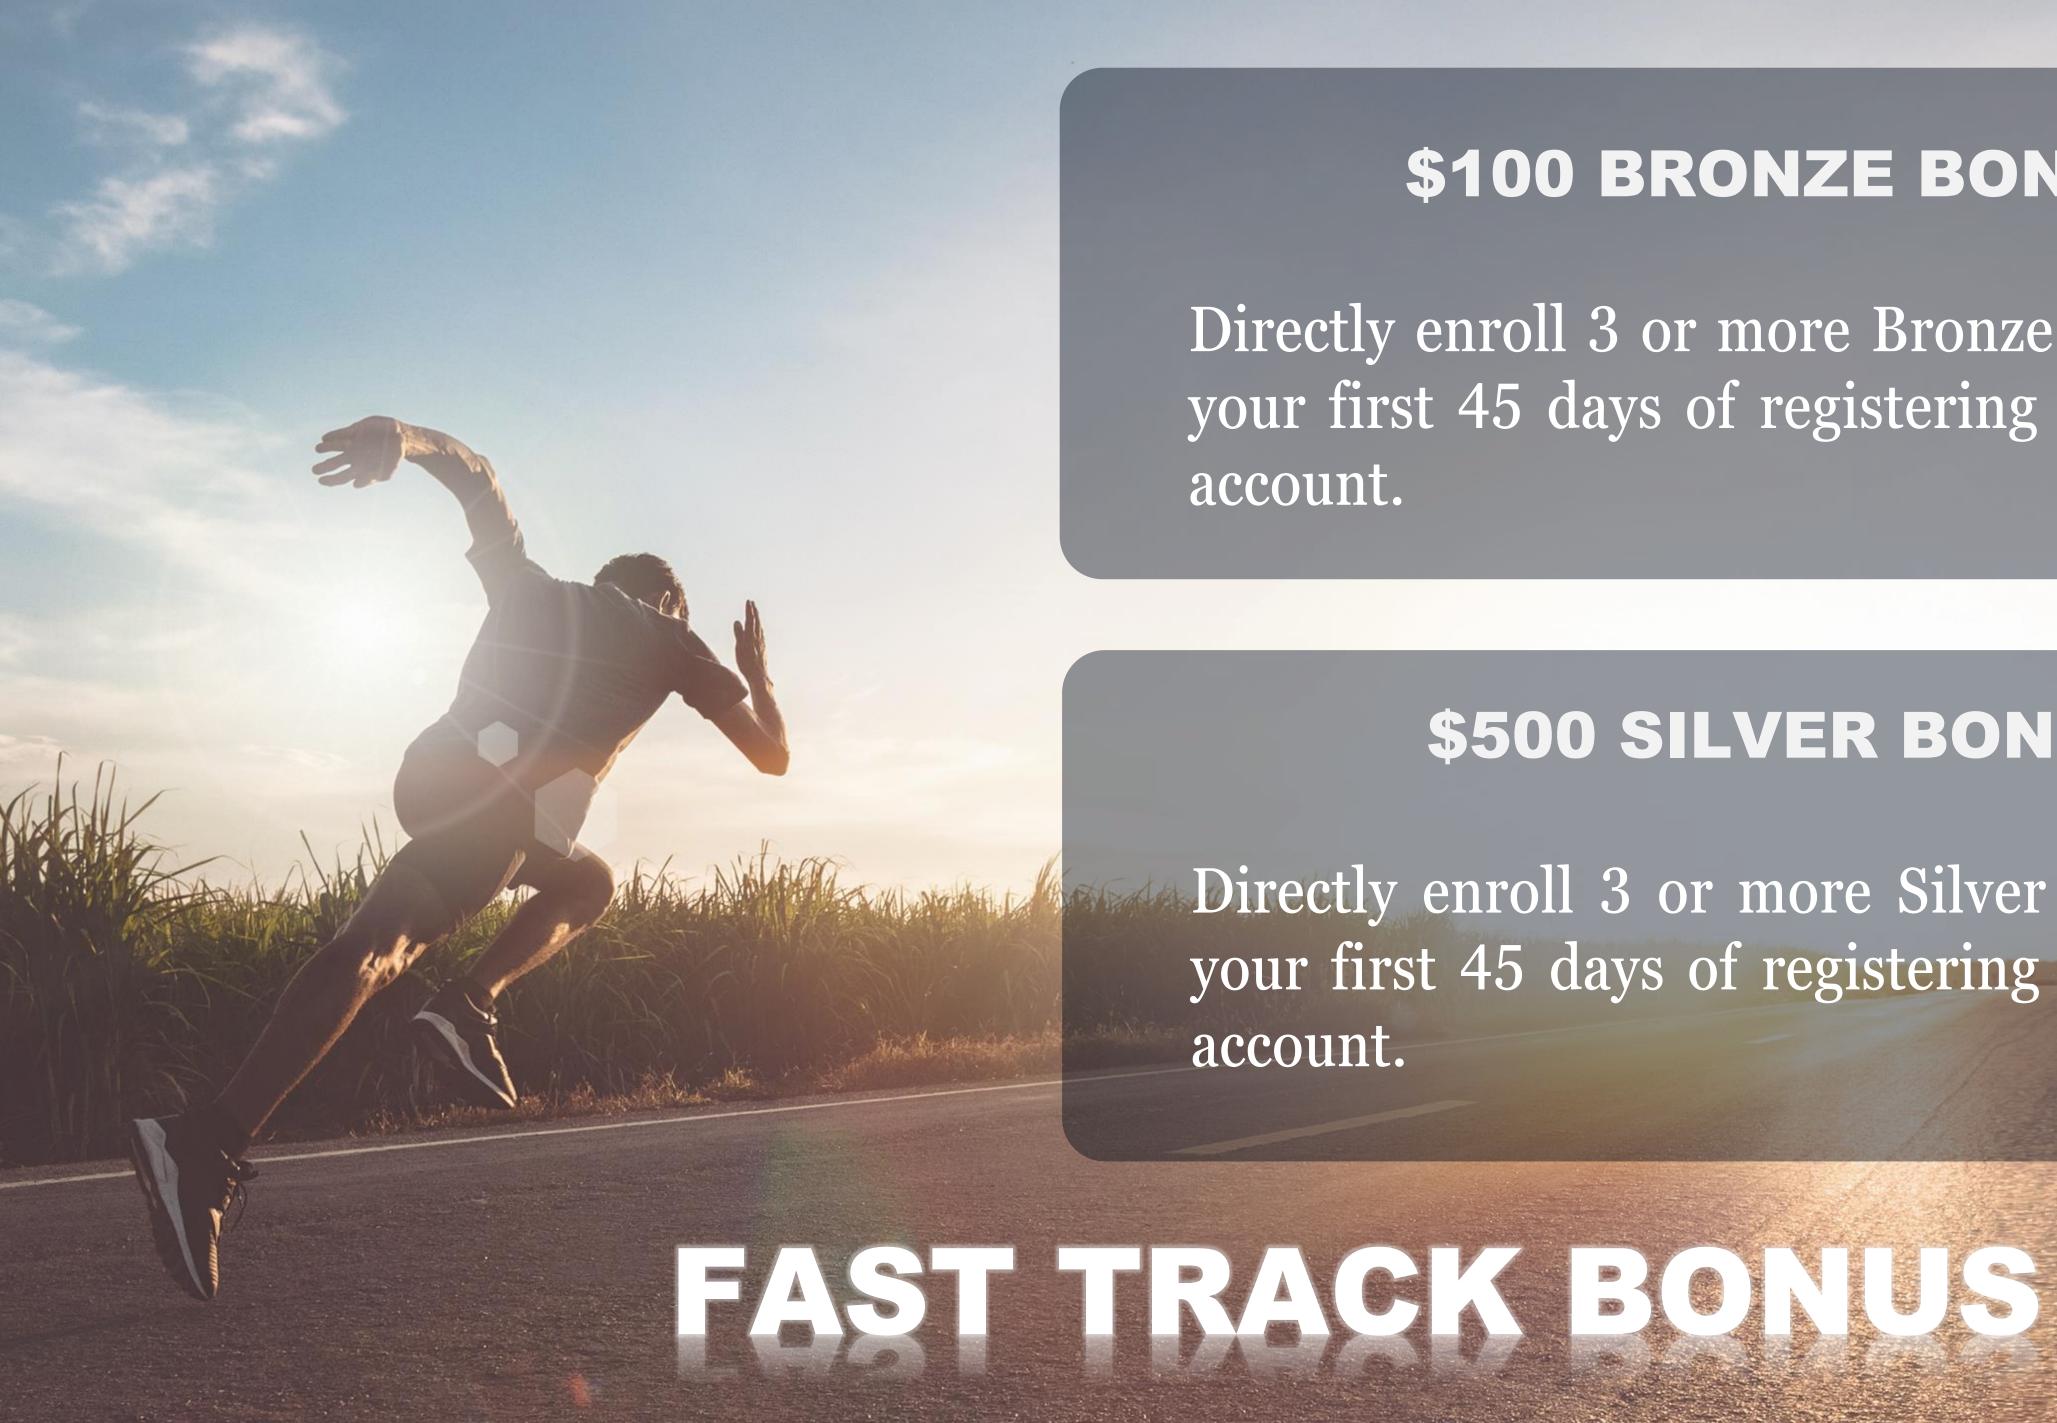

#### \$100 BRONZE BONUS

Directly enroll 3 or more Bronze Members in your first 45 days of registering your trading

#### \$500 SILVER BONUS

Directly enroll 3 or more Silver Members in your first 45 days of registering your trading