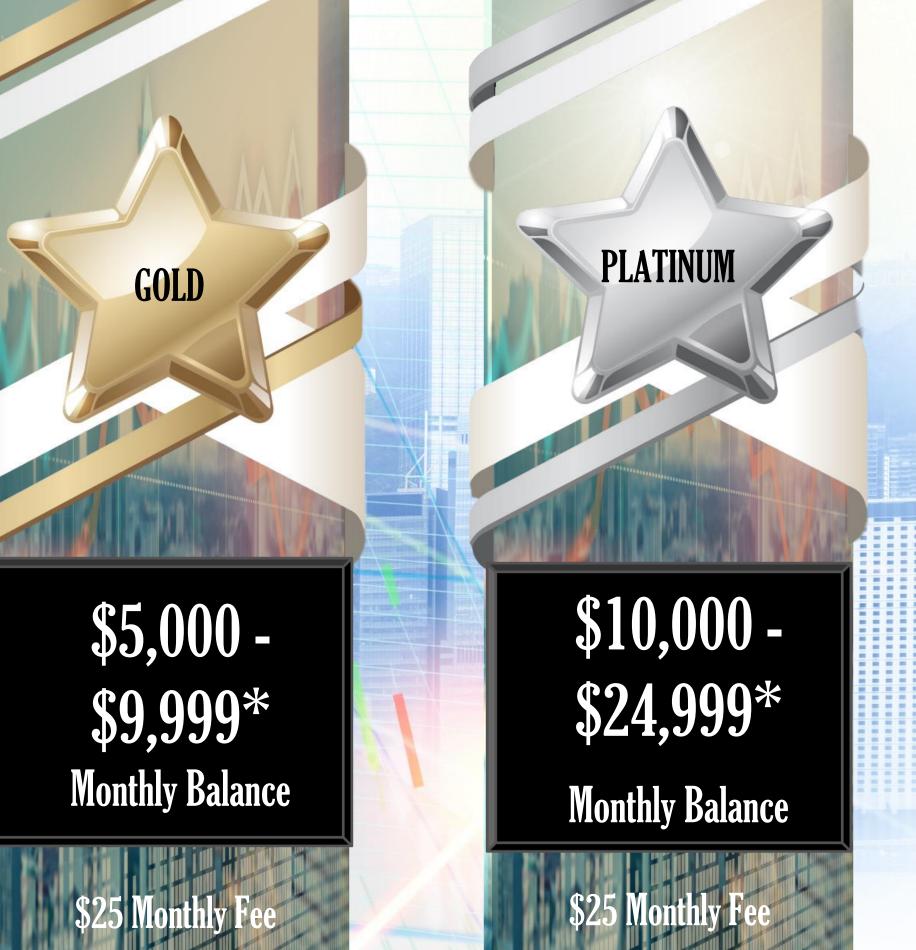

## DIRECT REFERRAL BONUS

|                   | Fee     | Trading Balance     | Total Bonus Paid<br>(including Upgrades) | Upgrade Bonus |
|-------------------|---------|---------------------|------------------------------------------|---------------|
| Affiliate Package | \$49.95 | \$0.00              | \$0.00                                   |               |
| Builder           |         | \$99 - \$499        | \$10.00                                  | \$10.00       |
| Bronze            |         | \$500 - \$2499      | \$50.00                                  | \$40.00       |
| Silver            |         | \$2500 - \$4999     | \$125.00                                 | \$75.00       |
| Gold              |         | \$5000 - \$9999     | \$250.00                                 | \$125.00      |
| Platinum          |         | \$10,000 - \$24,999 | \$500.00                                 | \$250.00      |
| VIP               |         | \$25,000 - \$99,999 | \$1250.00                                | \$750.00      |
| President         |         | \$100,000+          | \$5000.00                                | \$3750.00     |