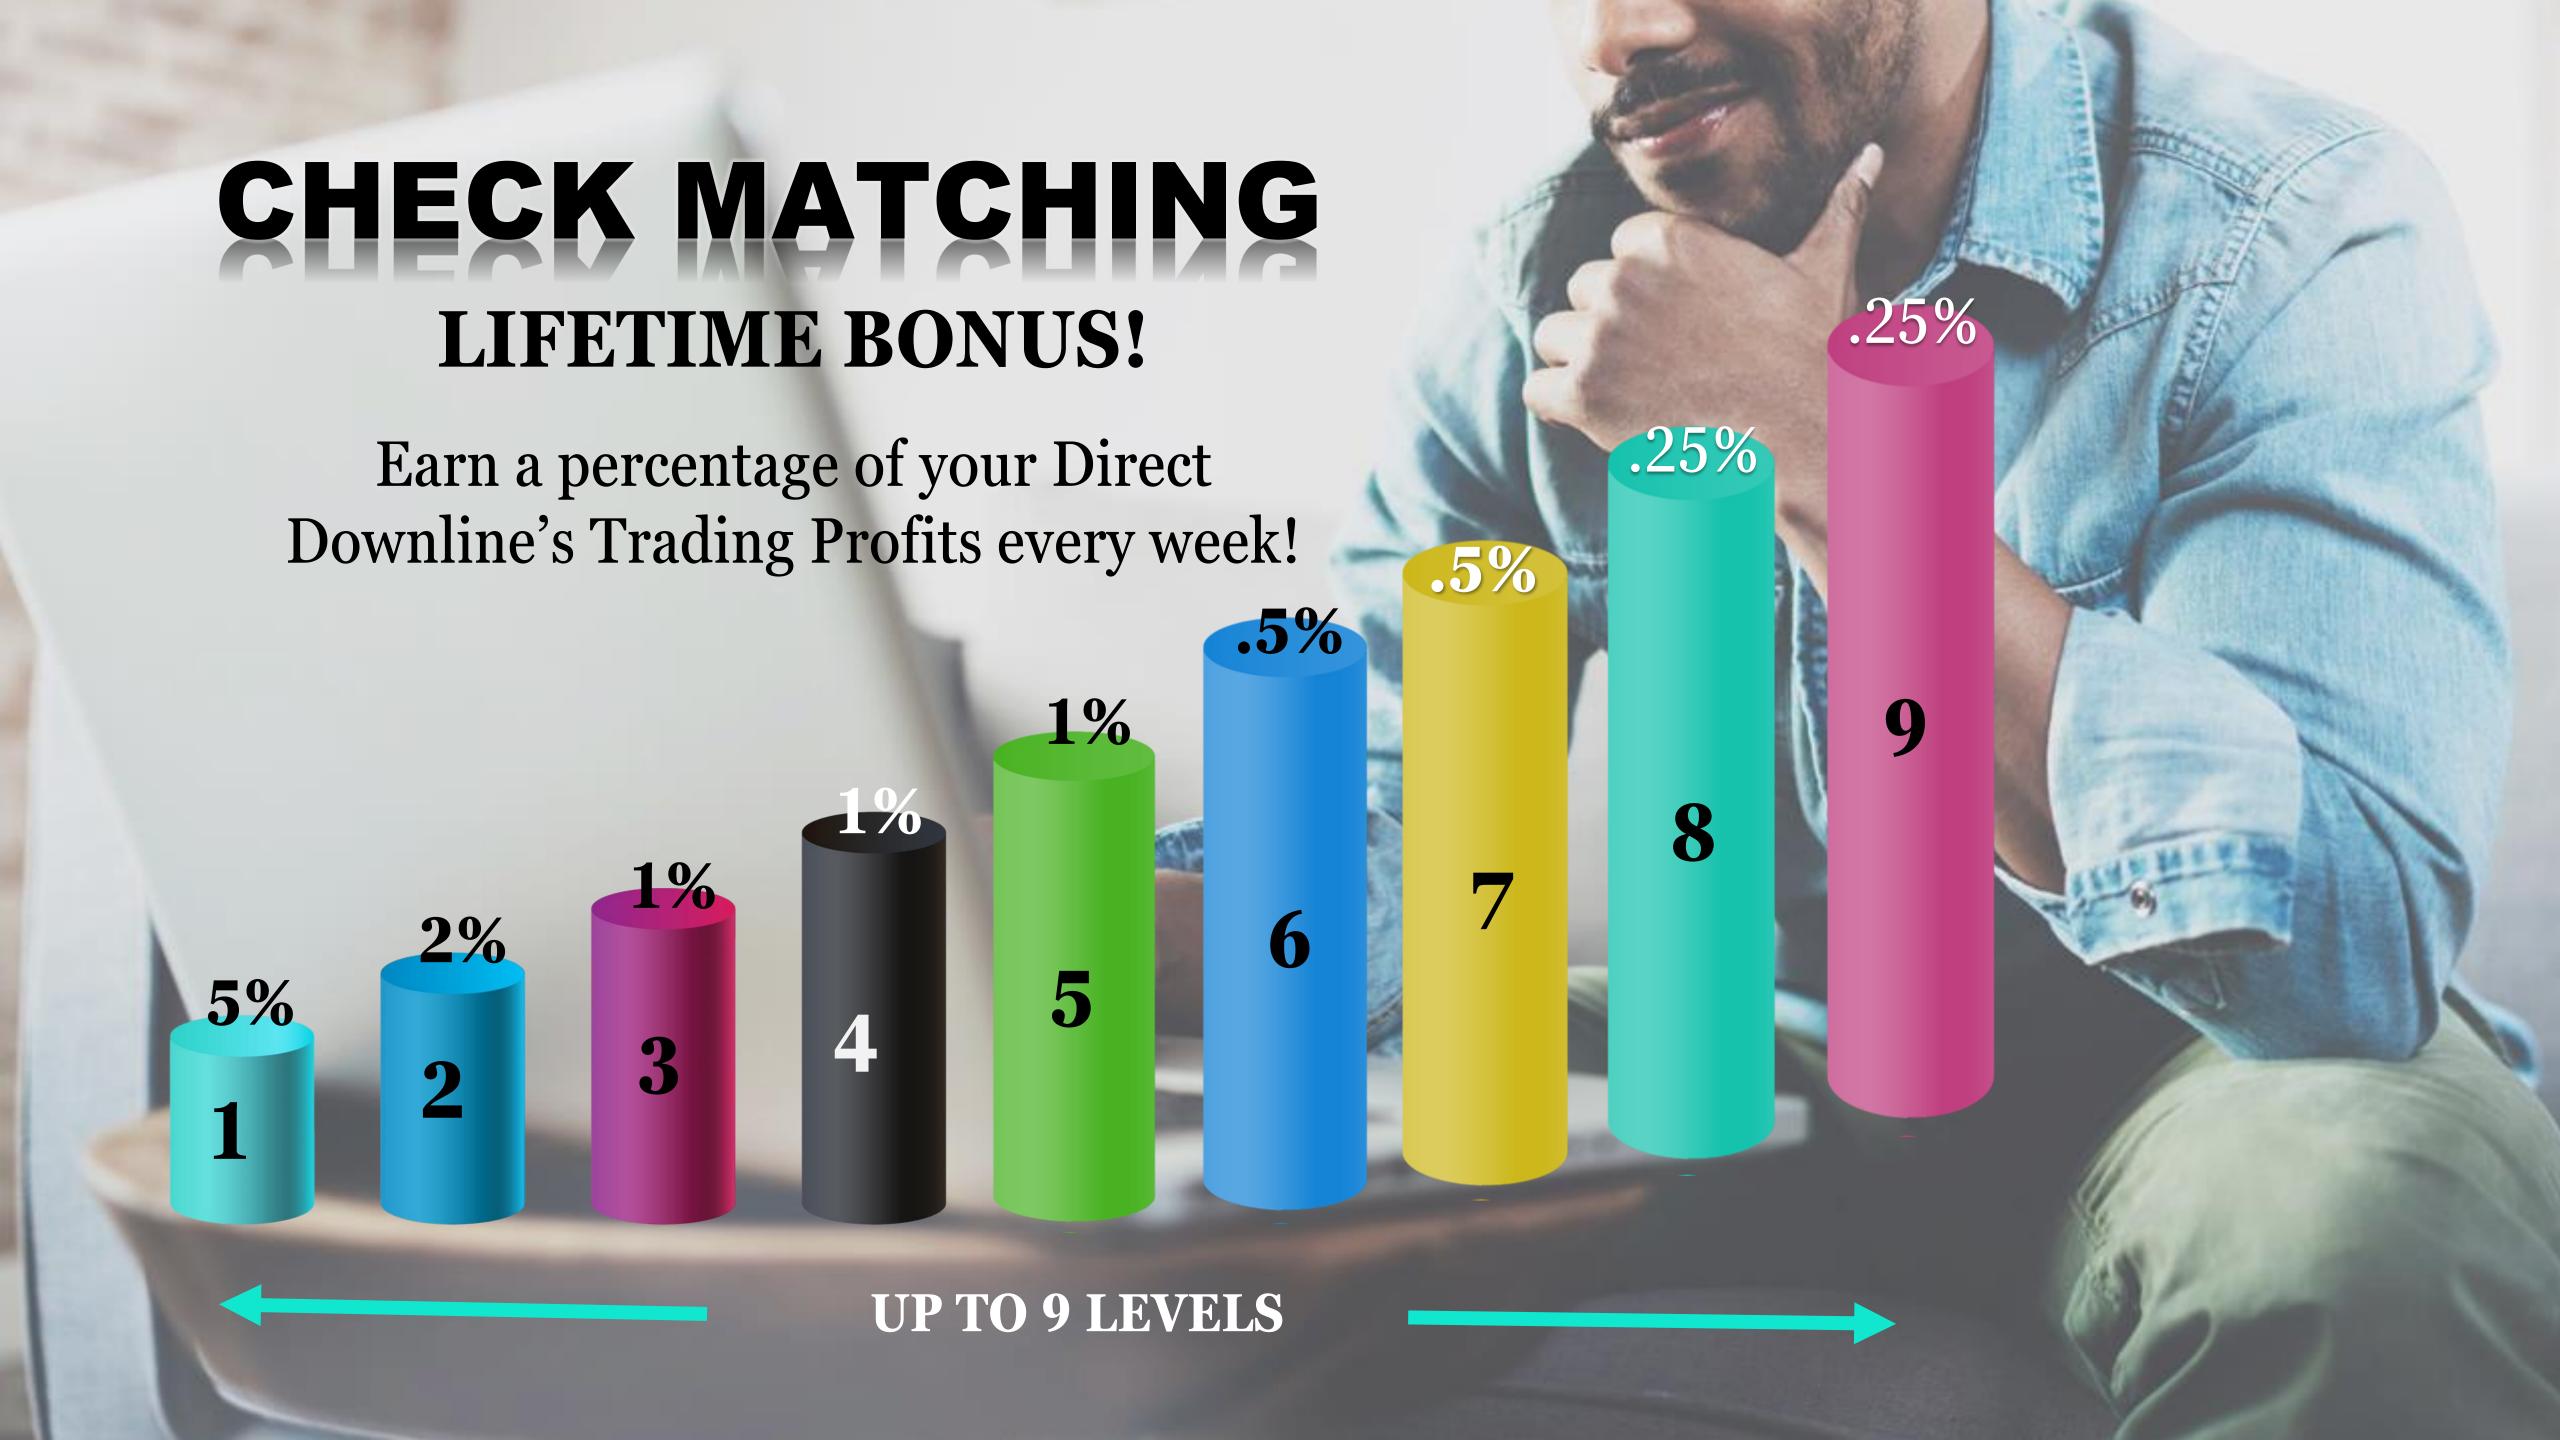

### 7 WAYS TO GET PAID!

- 1 Direct Referral Bonuses
- 2 Indirect Referral Bonuses
- 3 Fast Track Bonuses
- 4 Check Matching Weekly
- 5 Residual Bonuses
- Rank Achievements up to \$100,000 USD
- 7 Rank Based Profit Sharing